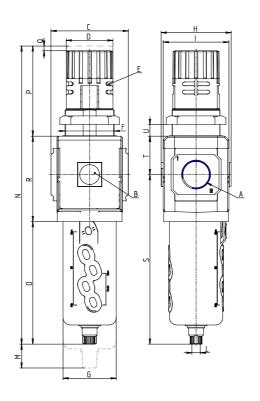

## DIMENSIONS

| Α           | G3/4     |
|-------------|----------|
| B (bar)     | 0-12 bar |
| C (mm)      | 70.0     |
| D (mm)      | 45       |
| E (mm)      | Ø4.5     |
| E2 (mm)     | 9.5      |
| F (mm)      | M47x1.5  |
| G (mm)      | 55.5     |
| H (mm)      | 74.5     |
| I (mm)      | 68       |
| L           | G 1/8    |
| M (mm)      | 80       |
| N (mm)      | 290      |
| O (mm)      | 127      |
| P (mm)      | 78       |
| Q (mm)      | 5        |
| R (mm)      | 85       |
| S (mm)      | 174.5    |
| T (mm)      | 37.5     |
| U (mm)      | 0÷16     |
| Weight (kg) | 0.8      |