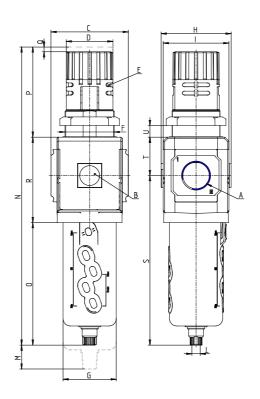

## DIMENSIONS

| A           | G3/4     |
|-------------|----------|
|             |          |
| B (bar)     | 0-12 bar |
| C (mm)      | 70.0     |
| D (mm)      | 45       |
| E (mm)      | Ø4.5     |
| E2 (mm)     | 9.5      |
| F (mm)      | M47x1.5  |
| G (mm)      | 55.5     |
| H (mm)      | 74.5     |
| I (mm)      | 68       |
| L           | G 1/8    |
| M (mm)      | 80       |
| N (mm)      | 290      |
| O (mm)      | 127      |
| P (mm)      | 78       |
| Q (mm)      | 5        |
| R (mm)      | 85       |
| S (mm)      | 174.5    |
| T (mm)      | 37.5     |
| U (mm)      | 0÷16     |
| Weight (kg) | 0.8      |