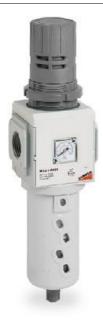

## Filter-regulators - Series MX

Product code: MX2-3/4-FR1070

Datasheet creation date: 10/03/2025 01:23

Check the most updated document online 3 click here

## Filter-regulators - Series MX

Product code: MX2-3/4-FR1070