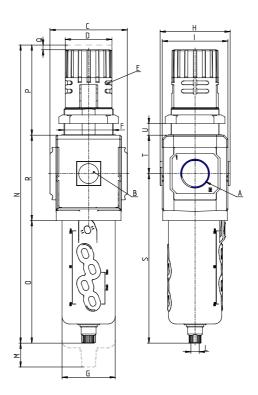

## DIMENSIONS

| A           | G3/4     |
|-------------|----------|
|             |          |
| B (bar)     | 0-12 bar |
| C (mm)      | 70.0     |
| D (mm)      | 45       |
| E (mm)      | Ø4.5     |
| E2 (mm)     | 9.5      |
| F (mm)      | M47x1.5  |
| G (mm)      | 55.5     |
| H (mm)      | 74.5     |
| I (mm)      | 68       |
| L           | G 1/8    |
| M (mm)      | 80       |
| N (mm)      | 290      |
| O (mm)      | 127      |
| P (mm)      | 78       |
| Q (mm)      | 5        |
| R (mm)      | 85       |
| S (mm)      | 174.5    |
| T (mm)      | 37.5     |
| U (mm)      | 0÷16     |
| Weight (kg) | 0.8      |