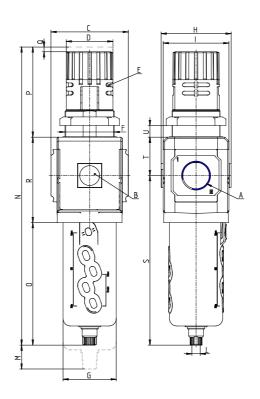

## DIMENSIONS

| A           | G3/4     |
|-------------|----------|
| B (bar)     | 0-12 bar |
| C (mm)      | 70.0     |
| D (mm)      | 45       |
| E (mm)      | Ø4.5     |
| E2 (mm)     | 9.5      |
| F (mm)      | M47x1.5  |
| G (mm)      | 55.5     |
| H (mm)      | 74.5     |
| I (mm)      | 68       |
| L           | G 1/8    |
| M (mm)      | 80       |
| N (mm)      | 290      |
| O (mm)      | 127      |
| P (mm)      | 78       |
| Q (mm)      | 5        |
| R (mm)      | 85       |
| S (mm)      | 174.5    |
| T (mm)      | 37.5     |
| U (mm)      | 0÷16     |
| Weight (kg) | 0.8      |