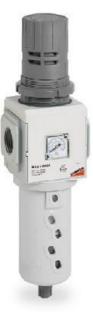

## Filter-regulators - Series MX

Product code: MX2-3/4-FR1373

Datasheet creation date: 10/03/2025 01:23

Check the most updated document online 🖄 <u>click here</u>

## Filter-regulators - Series MX

Product code: MX2-3/4-FR1373