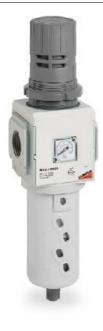

## Filter-regulators - Series MX

Product code: MX2-3/4-FR1842

Datasheet creation date: 10/03/2025 01:23

Check the most updated document online 3 click here

## Filter-regulators - Series MX

Product code: MX2-3/4-FR1842