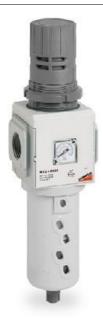

## Filter-regulators - Series MX

Product code: MX2-3/4-FR1873

Datasheet creation date: 10/03/2025 01:23

Check the most updated document online 3 click here

## Filter-regulators - Series MX

Product code: MX2-3/4-FR1873