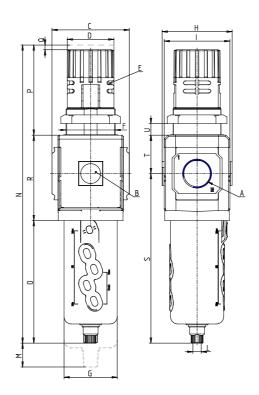

## DIMENSIONS

| Α           | G3/4     |
|-------------|----------|
| B (bar)     | 0-12 bar |
| C (mm)      | 70.0     |
| D (mm)      | 45       |
| E (mm)      | Ø4.5     |
| E2 (mm)     | 9.5      |
| F (mm)      | M47x1.5  |
| G (mm)      | 55.5     |
| H (mm)      | 74.5     |
| I (mm)      | 68       |
| L           | G 1/8    |
| M (mm)      | 80       |
| N (mm)      | 290      |
| O (mm)      | 127      |
| P (mm)      | 78       |
| Q (mm)      | 5        |
| R (mm)      | 85       |
| S (mm)      | 174.5    |
| T (mm)      | 37.5     |
| U (mm)      | 0÷16     |
| Weight (kg) | 0.8      |