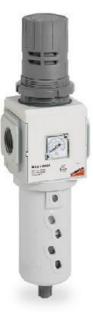

## Filter-regulators - Series MX

Product code: MX2-3/4-FR2073

Datasheet creation date: 10/03/2025 01:24

Check the most updated document online 🖄 <u>click here</u>

## Filter-regulators - Series MX

Product code: MX2-3/4-FR2073