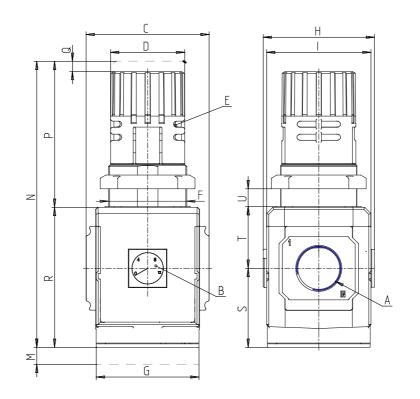

### DIMENSIONS

| Α           | G3/4     |
|-------------|----------|
| B (bar)     | 0-12 bar |
| C (mm)      | 70.0     |
| D (mm)      | 45       |
| F (mm)      | M47x1.5  |
| G (mm)      | 70       |
| H (mm)      | 74.5     |
| l (mm)      | 68       |
| M (mm)      | 45       |
| N (mm)      | 166      |
| P (mm)      | 78       |
| Q (mm)      | 5        |
| R (mm)      | 88       |
| S (mm)      | 50.5     |
| T (mm)      | 37.5     |
| U (mm)      | 0÷13     |
| Weight (kg) | 0.6      |