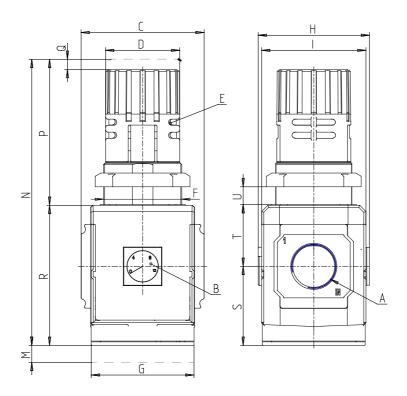

## DIMENSIONS

| Α           | G3/4     |
|-------------|----------|
| B (bar)     | 0-12 bar |
| C (mm)      | 70.0     |
| D (mm)      | 45       |
| F (mm)      | M47x1.5  |
| G (mm)      | 70       |
| H (mm)      | 74.5     |
| I (mm)      | 68       |
| M (mm)      | 45       |
| N (mm)      | 166      |
| P (mm)      | 78       |
| Q (mm)      | 5        |
| R (mm)      | 88       |
| S (mm)      | 50.5     |
| T (mm)      | 37.5     |
| U (mm)      | 0÷13     |
| Weight (kg) | 0.6      |