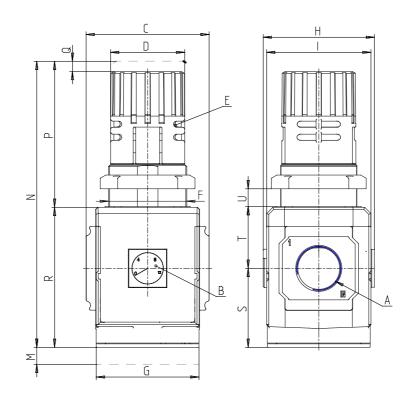

## DIMENSIONS

| Α           | G3/4     |
|-------------|----------|
| B (bar)     | 0-12 bar |
| C (mm)      | 70.0     |
| D (mm)      | 45       |
| F (mm)      | M47x1.5  |
| G (mm)      | 70       |
| H (mm)      | 74.5     |
| l (mm)      | 68       |
| M (mm)      | 45       |
| N (mm)      | 166      |
| P (mm)      | 78       |
| Q (mm)      | 5        |
| R (mm)      | 88       |
| S (mm)      | 50.5     |
| T (mm)      | 37.5     |
| U (mm)      | 0÷13     |
| Weight (kg) | 0.6      |