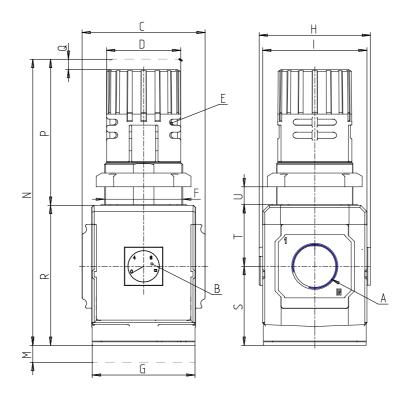

## DIMENSIONS

| Α           | G3/4     |
|-------------|----------|
| B (bar)     | 0-12 bar |
| C (mm)      | 70.0     |
| D (mm)      | 45       |
| F (mm)      | M47x1.5  |
| G (mm)      | 70       |
| H (mm)      | 74.5     |
| I (mm)      | 68       |
| M (mm)      | 45       |
| N (mm)      | 166      |
| P (mm)      | 78       |
| Q (mm)      | 5        |
| R (mm)      | 88       |
| S (mm)      | 50.5     |
| T (mm)      | 37.5     |
| U (mm)      | 0÷13     |
| Weight (kg) | 0.6      |