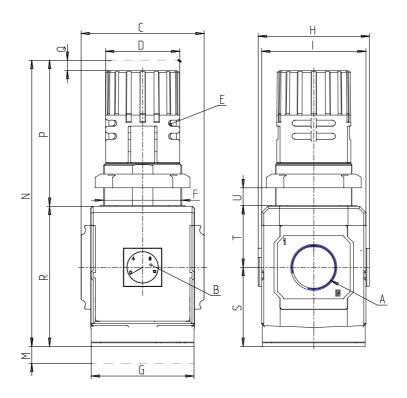

## DIMENSIONS

| Α           | G3/4     |
|-------------|----------|
| B (bar)     | 0-12 bar |
| C (mm)      | 70.0     |
| D (mm)      | 45       |
| F (mm)      | M47x1.5  |
| G (mm)      | 70       |
| H (mm)      | 74.5     |
| I (mm)      | 68       |
| M (mm)      | 45       |
| N (mm)      | 166      |
| P (mm)      | 78       |
| Q (mm)      | 5        |
| R (mm)      | 88       |
| S (mm)      | 50.5     |
| T (mm)      | 37.5     |
| U (mm)      | 0÷13     |
| Weight (kg) | 0.6      |