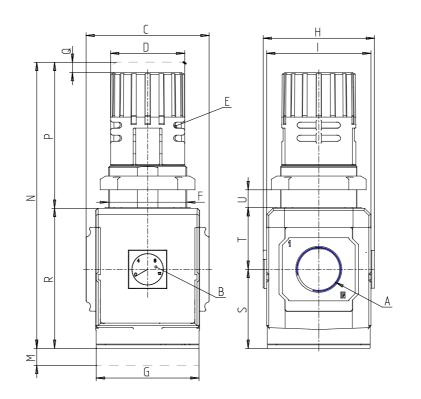

### DIMENSIONS

| Α           | G3/4     |
|-------------|----------|
| B (bar)     | 0-12 bar |
| C (mm)      | 70.0     |
| D (mm)      | 45       |
| F (mm)      | M47x1.5  |
| G (mm)      | 70       |
| H (mm)      | 74.5     |
| l (mm)      | 68       |
| M (mm)      | 45       |
| N (mm)      | 166      |
| P (mm)      | 78       |
| Q (mm)      | 5        |
| R (mm)      | 88       |
| S (mm)      | 50.5     |
| T (mm)      | 37.5     |
| U (mm)      | 0÷13     |
| Weight (kg) | 0.6      |