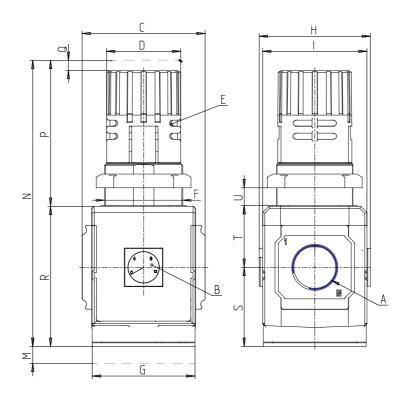

## DIMENSIONS

| Α           | G3/4     |
|-------------|----------|
| B (bar)     | 0-12 bar |
| C (mm)      | 70.0     |
| D (mm)      | 45       |
| F (mm)      | M47x1.5  |
| G (mm)      | 70       |
| H (mm)      | 74.5     |
| I (mm)      | 68       |
| M (mm)      | 45       |
| N (mm)      | 166      |
| P (mm)      | 78       |
| Q (mm)      | 5        |
| R (mm)      | 88       |
| S (mm)      | 50.5     |
| T (mm)      | 37.5     |
| U (mm)      | 0÷13     |
| Weight (kg) | 0.6      |