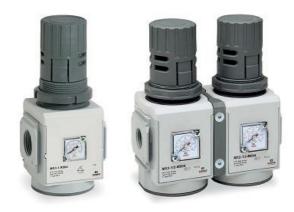

## **Pressure regulators - Series MX**

Product code: MX2-3/4-R713

#### TECHNICAL DATA

| MY                                                                     |
|------------------------------------------------------------------------|
| MX                                                                     |
| 2                                                                      |
| 3/4 = G3/4                                                             |
| R = pressure regulator                                                 |
| 7 = 0.5 ÷ 7 bar                                                        |
| 1 = without relieving                                                  |
| 3 = with built-in pressure gauge 0-10 and working pressure 0.5 ÷ 7 bar |
| = from left to right (standard)                                        |
|                                                                        |