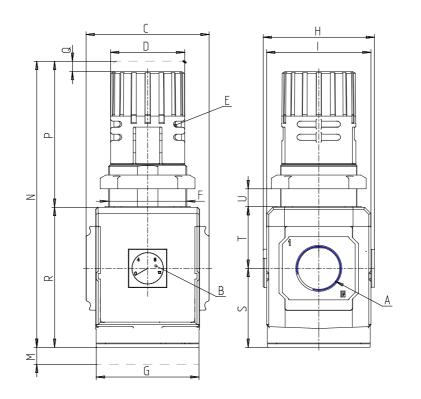

### DIMENSIONS

| Α           | G3/4     |
|-------------|----------|
| B (bar)     | 0-12 bar |
| C (mm)      | 70.0     |
| D (mm)      | 45       |
| F (mm)      | M47x1.5  |
| G (mm)      | 70       |
| H (mm)      | 74.5     |
| l (mm)      | 68       |
| M (mm)      | 45       |
| N (mm)      | 166      |
| P (mm)      | 78       |
| Q (mm)      | 5        |
| R (mm)      | 88       |
| S (mm)      | 50.5     |
| T (mm)      | 37.5     |
| U (mm)      | 0÷13     |
| Weight (kg) | 0.6      |