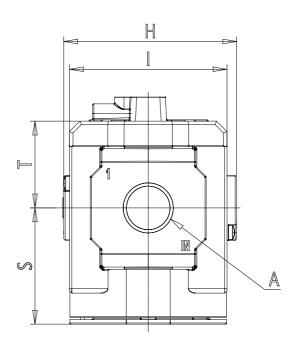

## DIMENSIONS

| A (mm)            | G3/4   |
|-------------------|--------|
| B (mm)            | 0 ÷ 12 |
| C (mm)            | 70     |
| G (mm)            | 65.0   |
| H (mm)            | 74.5   |
| I (mm)            | 68     |
| M (mm)            | 45     |
| Y (piloting) (mm) | M5     |
| N (mm)            | 98     |
| P (mm)            | 10     |
| R (mm)            | 88     |
| S (mm)            | 50.5   |
| T (mm)            | 37.5   |
| Weight (kg)       | 0.5    |