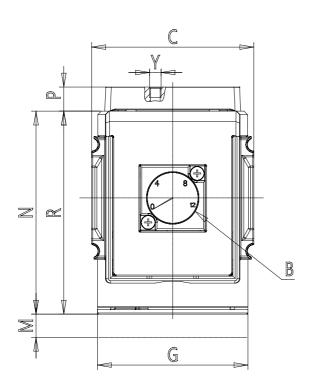

## DIMENSIONS

| A (mm)            | G3/4   |
|-------------------|--------|
| B (mm)            | 0 ÷ 12 |
| C (mm)            | 70     |
| G (mm)            | 65.0   |
| H (mm)            | 74.5   |
| I (mm)            | 68     |
| M (mm)            | 45     |
| Y (piloting) (mm) | M5     |
| N (mm)            | 98     |
| P (mm)            | 10     |
| R (mm)            | 88     |
| S (mm)            | 50.5   |
| T (mm)            | 37.5   |
| Weight (kg)       | 0.5    |