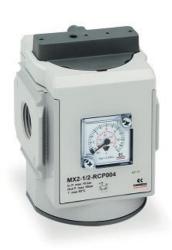

# Pneumatic pilot operated pressure regulators - Series MX

Product code: MX2-3/4-RCP004

### TECHNICAL DATA

| Series            | MX                                     |
|-------------------|----------------------------------------|
| Size              | 2                                      |
| Ports (IN - OUT)  | 3/4 = G3/4                             |
| Type of regulator | R = pressure regulator                 |
| COMMAND           | CP = pneumatic piloting                |
| Working pressure  | 0 = 0.5 ÷ 10 bar                       |
| DESIGN TYPE       | 0 = relieving                          |
| Pressure gauge    | 4 = built-in pressure gauge 0 ÷ 12 bar |
| Flow direction    | = from left to right (standard)        |