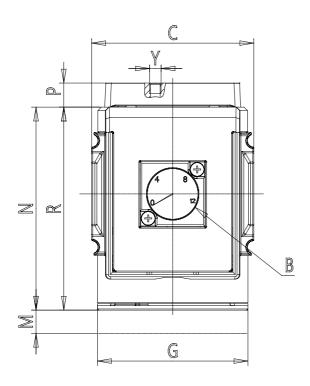

## DIMENSIONS

| A (mm)            | G3/4   |
|-------------------|--------|
| B (mm)            | 0 ÷ 12 |
| C (mm)            | 70     |
| G (mm)            | 65.0   |
| H (mm)            | 74.5   |
| I (mm)            | 68     |
| M (mm)            | 45     |
| Y (piloting) (mm) | M5     |
| N (mm)            | 98     |
| P (mm)            | 10     |
| R (mm)            | 88     |
| S (mm)            | 50.5   |
| T (mm)            | 37.5   |
| Weight (kg)       | 0.5    |