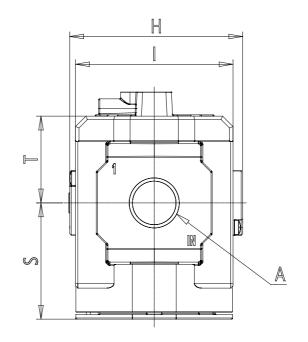

## DIMENSIONS

| A (mm)            | G3/4   |
|-------------------|--------|
| B (mm)            | 0 ÷ 12 |
| C (mm)            | 70     |
| G (mm)            | 65.0   |
| H (mm)            | 74.5   |
| I (mm)            | 68     |
| M (mm)            | 45     |
| Y (piloting) (mm) | M5     |
| N (mm)            | 98     |
| P (mm)            | 10     |
| R (mm)            | 88     |
| S (mm)            | 50.5   |
| T (mm)            | 37.5   |
| Weight (kg)       | 0.5    |