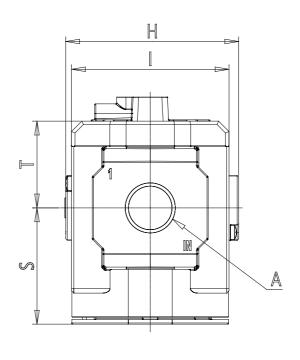

## DIMENSIONS

| A (mm)            | G3/4   |
|-------------------|--------|
| B (mm)            | 0 ÷ 12 |
| C (mm)            | 70     |
| G (mm)            | 65.0   |
| H (mm)            | 74.5   |
| I (mm)            | 68     |
| M (mm)            | 45     |
| Y (piloting) (mm) | M5     |
| N (mm)            | 98     |
| P (mm)            | 10     |
| R (mm)            | 88     |
| S (mm)            | 50.5   |
| T (mm)            | 37.5   |
| Weight (kg)       | 0.5    |