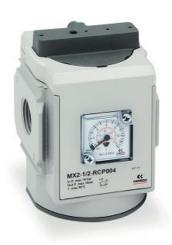

## Pneumatic pilot operated pressure regulators - Series MX

Product code: MX2-3/4-RCP010

Datasheet creation date: 10/03/2025 01:27

Check the most updated document online 3 click here

## Pneumatic pilot operated pressure regulators - Series MX

Product code: MX2-3/4-RCP010