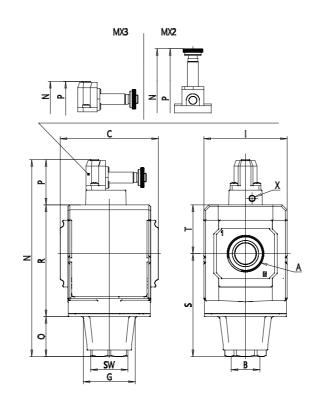

### DIMENSIONS

| G3/4           |   |
|----------------|---|
| (mm) G 1/2     | 2 |
| (mm) 70.0      |   |
| (mm) 26        |   |
| (mm) 34.5      |   |
| (mm) 68        |   |
| (mm) 9         |   |
| (mm) 8         |   |
| (mm) 152.0     | ) |
| (mm) 13        |   |
| (mm) 51.0      |   |
| (mm) 31        |   |
| (mm) 88        |   |
| (mm) 63.5      |   |
| (mm) 27        |   |
| (mm) 37.5      |   |
| -              |   |
| Y (piloting) - |   |
|                |   |