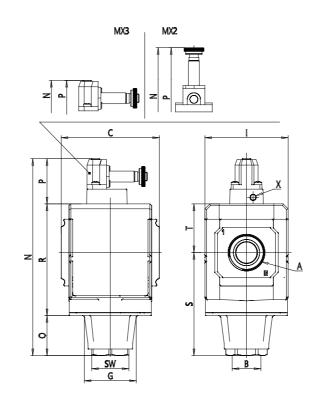

### DIMENSIONS

|              | G3/4  |
|--------------|-------|
|              |       |
| (mm)         | G 1/2 |
| (mm)         | 70.0  |
| (mm)         | -     |
| (mm)         | 34.5  |
| (mm)         | 68    |
| (mm)         | -     |
| (mm)         | -     |
| (mm)         | 171.0 |
| (mm)         | 13    |
| (mm)         | 70.0  |
| (mm)         | -     |
| (mm)         | 88    |
| (mm)         | 63.5  |
| (mm)         | 27    |
| (mm)         | 37.5  |
|              | -     |
| Y (piloting) | -     |
| Weight (kg)  | 0.5   |