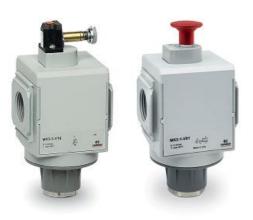

# Isolation 3/2-way valves - Series MX

Product code: MX2-3/4-V16

#### TECHNICAL DATA

| Series           | MX                              |
|------------------|---------------------------------|
| Size             | 2                               |
| Ports (IN - OUT) | 3/4 = G3/4                      |
| 3/2-way valve    | V                               |
| Design type      | 16 = electro-pneumatic control  |
| Flow direction   | = from left to right (standard) |