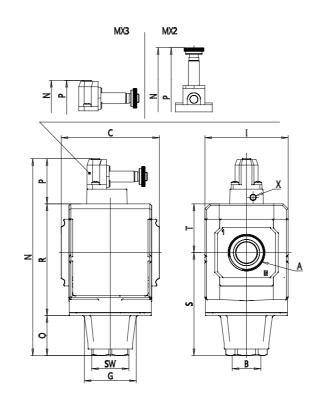

### DIMENSIONS

|              | G3/4  |
|--------------|-------|
|              |       |
| (mm)         | G 1/2 |
| (mm)         | 70.0  |
| (mm)         | -     |
| (mm)         | 34.5  |
| (mm)         | 68    |
| (mm)         | -     |
| (mm)         | -     |
| (mm)         | 171.0 |
| (mm)         | 13    |
| (mm)         | 70.0  |
| (mm)         | -     |
| (mm)         | 88    |
| (mm)         | 63.5  |
| (mm)         | 27    |
| (mm)         | 37.5  |
|              | M5    |
| Y (piloting) | -     |
| Weight (kg)  | 0.5   |