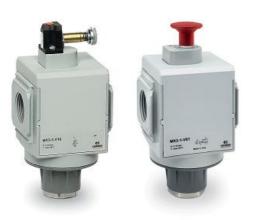

# Isolation 3/2-way valves - Series MX

Product code: MX2-3/4-V17

#### TECHNICAL DATA

| Series           | MX                              |
|------------------|---------------------------------|
| Size             | 2                               |
| Ports (IN - OUT) | 3/4 = G3/4                      |
| 3/2-way valve    | V                               |
| Design type      | 17 = servo-pilot control        |
| Flow direction   | = from left to right (standard) |