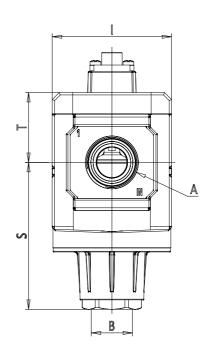

### DIMENSIONS

|              | G3/4  |
|--------------|-------|
| (            |       |
| (mm)         | G 1/2 |
| (mm)         | 70.0  |
| (mm)         | -     |
| (mm)         | 34.5  |
| (mm)         | 68    |
| (mm)         | -     |
| (mm)         | -     |
| (mm)         | 122.0 |
| (mm)         | 13    |
| (mm)         | 21.0  |
| (mm)         | -     |
| (mm)         | 88    |
| (mm)         | 63.5  |
| (mm)         | 27    |
| (mm)         | 37.5  |
|              | -     |
| Y (piloting) | G1/8  |
| Weight (kg)  | 0.5   |