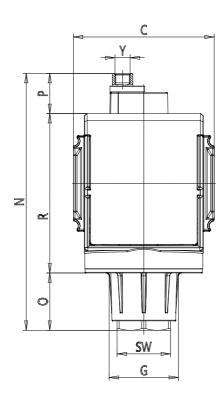

### DIMENSIONS

|              | G3/4  |
|--------------|-------|
| (            |       |
| (mm)         | G 1/2 |
| (mm)         | 70.0  |
| (mm)         | -     |
| (mm)         | 34.5  |
| (mm)         | 68    |
| (mm)         | -     |
| (mm)         | -     |
| (mm)         | 122.0 |
| (mm)         | 13    |
| (mm)         | 21.0  |
| (mm)         | -     |
| (mm)         | 88    |
| (mm)         | 63.5  |
| (mm)         | 27    |
| (mm)         | 37.5  |
|              | -     |
| Y (piloting) | G1/8  |
| Weight (kg)  | 0.5   |