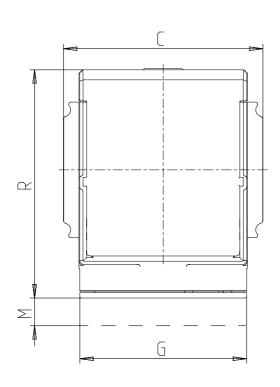

## DIMENSIONS

| Α           | G3/8 |
|-------------|------|
| B (bar)     | G1/8 |
| C (mm)      | 70.0 |
| G (mm)      | 65   |
| l (mm)      | 68   |
| M (mm)      | 46.5 |
| R (mm)      | 88   |
| S (mm)      | 50.5 |
| T (mm)      | 37.5 |
| Weight (kg) | 0.4  |