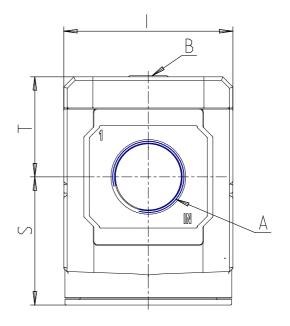

## DIMENSIONS

| Α           | G3/8 |
|-------------|------|
| B (bar)     | G1/8 |
| C (mm)      | 70.0 |
| G (mm)      | 65   |
| l (mm)      | 68   |
| M (mm)      | 46.5 |
| R (mm)      | 88   |
| S (mm)      | 50.5 |
| T (mm)      | 37.5 |
| Weight (kg) | 0.4  |