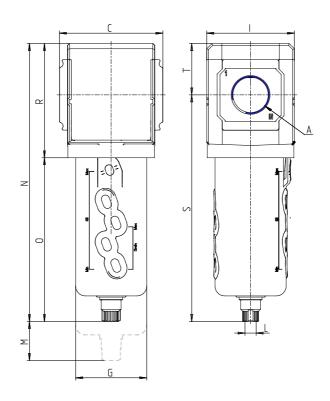

## DIMENSIONS

| Α           | G3/8  |
|-------------|-------|
| C (mm)      | 70.0  |
| D (mm)      | 18.5  |
| G (mm)      | 55.3  |
| I (mm)      | 68    |
| L           | G 1/8 |
| M (mm)      | 80    |
| N (mm)      | 212.0 |
| O (mm)      | 127.0 |
| P (mm)      | 19.5  |
| R (mm)      | 85    |
| S (mm)      | 174.5 |
| T (mm)      | 37.5  |
| Weight (kg) | 0.5   |