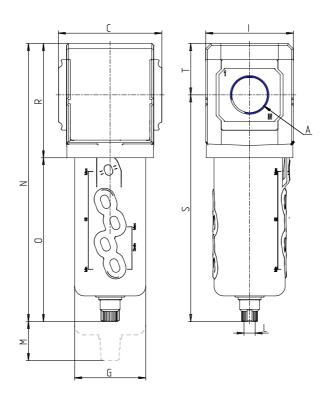

## DIMENSIONS

| Α           | G3/8  |
|-------------|-------|
| C (mm)      | 70.0  |
| D (mm)      | 18.5  |
| G (mm)      | 55.3  |
| I (mm)      | 68    |
| L           | G 1/8 |
| M (mm)      | 80    |
| N (mm)      | 212.0 |
| O (mm)      | 127.0 |
| P (mm)      | 19.5  |
| R (mm)      | 85    |
| S (mm)      | 174.5 |
| T (mm)      | 37.5  |
| Weight (kg) | 0.5   |