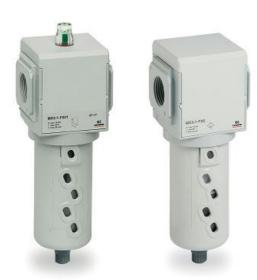

## Filters - Series MX

Product code: MX2-3/8-F00

Datasheet creation date: 10/03/2025 01:14

Check the most updated document online 3 click here

## Filters - Series MX

Product code: MX2-3/8-F00