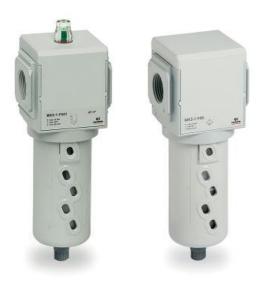

## Filters - Series MX

Product code: MX2-3/8-F001-LH

Datasheet creation date: 10/03/2025 01:13

Check the most updated document online 3 click here

## Filters - Series MX

Product code: MX2-3/8-F001-LH