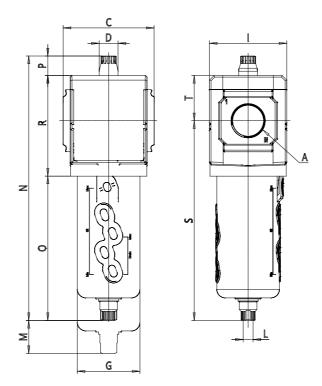

## DIMENSIONS

| A           | G3/8  |
|-------------|-------|
| C (mm)      | 70.0  |
| D (mm)      | 18.5  |
| G (mm)      | 55.3  |
| I (mm)      | 68    |
| L           | G 1/8 |
| M (mm)      | 80    |
| N (mm)      | 231.0 |
| O (mm)      | 127.0 |
| P (mm)      | 19.5  |
| R (mm)      | 85    |
| S (mm)      | 174.5 |
| T (mm)      | 37.5  |
| Weight (kg) | 0.5   |