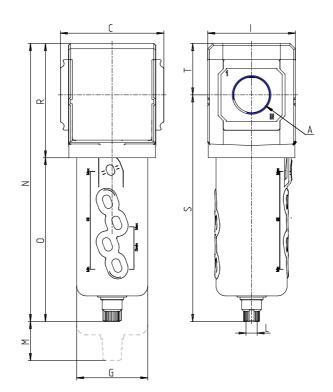

# DIMENSIONS

| A           | G3/8  |
|-------------|-------|
| C (mm)      | 70.0  |
| D (mm)      | 18.5  |
| G (mm)      | 55.3  |
| l (mm)      | 68    |
| L           | G 1/8 |
| M (mm)      | 80    |
| N (mm)      | 212.0 |
| O (mm)      | 127.0 |
| P (mm)      | 19.5  |
| R (mm)      | 85    |
| S (mm)      | 174.5 |
| T (mm)      | 37.5  |
| Weight (kg) | 0.5   |