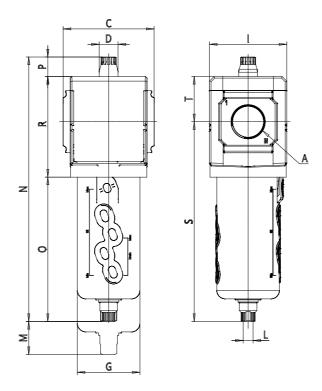

## DIMENSIONS

| A           | G3/8  |
|-------------|-------|
| C (mm)      | 70.0  |
| D (mm)      | 18.5  |
| G (mm)      | 55.3  |
| I (mm)      | 68    |
| L           | G 1/8 |
| M (mm)      | 80    |
| N (mm)      | 231.0 |
| O (mm)      | 127.0 |
| P (mm)      | 19.5  |
| R (mm)      | 85    |
| S (mm)      | 174.5 |
| T (mm)      | 37.5  |
| Weight (kg) | 0.5   |