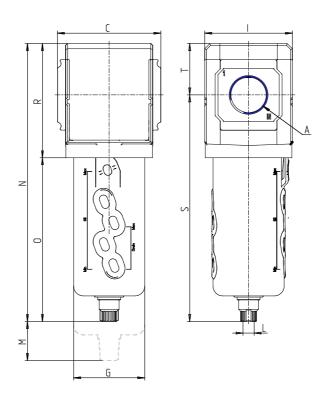

## DIMENSIONS

| A           | G3/8  |
|-------------|-------|
| C (mm)      | 70.0  |
| D (mm)      | 18.5  |
| G (mm)      | 55.3  |
| I (mm)      | 68    |
| L           | G 1/8 |
| M (mm)      | 80    |
| N (mm)      | 212.0 |
| O (mm)      | 127.0 |
| P (mm)      | 19.5  |
| R (mm)      | 85    |
| S (mm)      | 174.5 |
| T (mm)      | 37.5  |
| Weight (kg) | 0.5   |