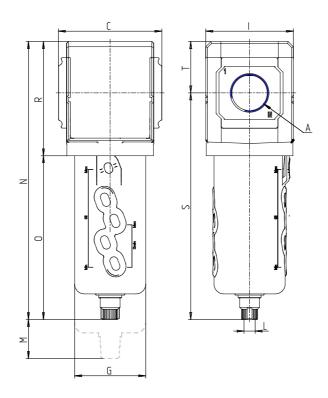

## DIMENSIONS

| Α           | G3/8  |
|-------------|-------|
| C (mm)      | 70.0  |
| D (mm)      | 18.5  |
| G (mm)      | 55.3  |
| I (mm)      | 68    |
| L           | G 1/8 |
| M (mm)      | 80    |
| N (mm)      | 212.0 |
| O (mm)      | 127.0 |
| P (mm)      | 19.5  |
| R (mm)      | 85    |
| S (mm)      | 174.5 |
| T (mm)      | 37.5  |
| Weight (kg) | 0.5   |