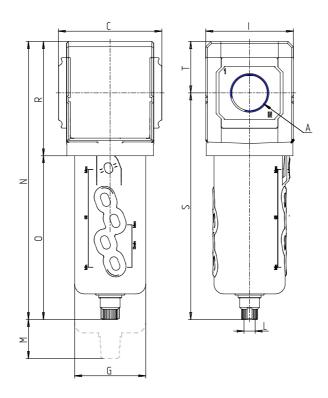

## DIMENSIONS

| A           | G3/8  |
|-------------|-------|
| C (mm)      | 70.0  |
| D (mm)      | 18.5  |
| G (mm)      | 55.3  |
| I (mm)      | 68    |
| L           | G 1/8 |
| M (mm)      | 80    |
| N (mm)      | 212.0 |
| O (mm)      | 127.0 |
| P (mm)      | 19.5  |
| R (mm)      | 85    |
| S (mm)      | 174.5 |
| T (mm)      | 37.5  |
| Weight (kg) | 0.5   |