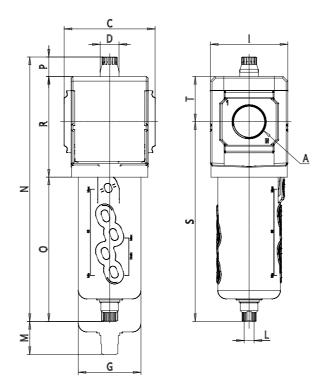

## DIMENSIONS

| A           | G3/8  |
|-------------|-------|
| C (mm)      | 70.0  |
| D (mm)      | 18.5  |
| G (mm)      | 55.3  |
| I (mm)      | 68    |
| L           | G 1/8 |
| M (mm)      | 80    |
| N (mm)      | 231.0 |
| O (mm)      | 127.0 |
| P (mm)      | 19.5  |
| R (mm)      | 85    |
| S (mm)      | 174.5 |
| T (mm)      | 37.5  |
| Weight (kg) | 0.5   |