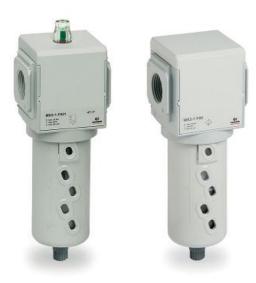

## Filters - Series MX

Product code: MX2-3/8-F131

Datasheet creation date: 10/03/2025 01:14

Check the most updated document online 3 click here

## Filters - Series MX

Product code: MX2-3/8-F131