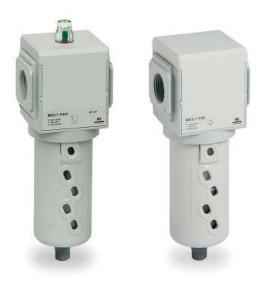

## Filters - Series MX

Product code: MX2-3/8-F15

Datasheet creation date: 10/03/2025 01:14

Check the most updated document online 3 click here

## Filters - Series MX

Product code: MX2-3/8-F15