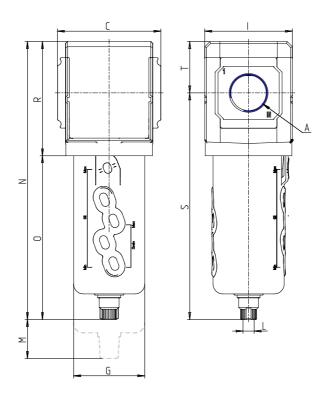

## DIMENSIONS

| Α           | G3/8  |
|-------------|-------|
| C (mm)      | 70.0  |
| D (mm)      | 18.5  |
| G (mm)      | 55.3  |
| I (mm)      | 68    |
| L           | G 1/8 |
| M (mm)      | 75    |
| N (mm)      | 212   |
| O (mm)      | 127   |
| P (mm)      | 19.5  |
| R (mm)      | 85    |
| S (mm)      | 174.5 |
| T (mm)      | 37.5  |
| Weight (kg) | 0.5   |