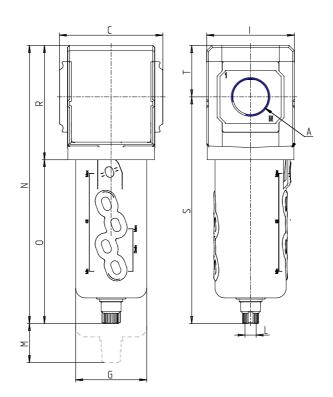

### DIMENSIONS

| Α           | G3/8  |
|-------------|-------|
| C (mm)      | 70.0  |
| D (mm)      | 18.5  |
| G (mm)      | 55.3  |
| l (mm)      | 68    |
| L           | G 1/8 |
| M (mm)      | 75    |
| N (mm)      | 212   |
| O (mm)      | 127   |
| P (mm)      | 19.5  |
| R (mm)      | 85    |
| S (mm)      | 174.5 |
| T (mm)      | 37.5  |
| Weight (kg) | 0.5   |