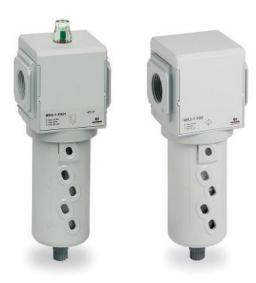

## **Coalescing filters - Series MX**

Product code: MX2-3/8-FC001

Datasheet creation date: 10/03/2025 01:17

Check the most updated document online 3 click here

## **Coalescing filters - Series MX**

Product code: MX2-3/8-FC001