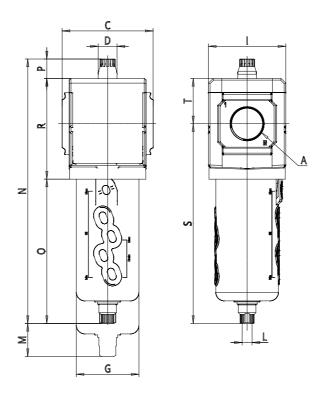

## DIMENSIONS

| Α           | G3/8  |
|-------------|-------|
| C (mm)      | 70.0  |
| D (mm)      | 18.5  |
| G (mm)      | 55.3  |
| I (mm)      | 68    |
| L           | G 1/8 |
| M (mm)      | 75    |
| N (mm)      | 231   |
| O (mm)      | 127   |
| P (mm)      | 19.5  |
| R (mm)      | 85    |
| S (mm)      | 174.5 |
| T (mm)      | 37.5  |
| Weight (kg) | 0.5   |