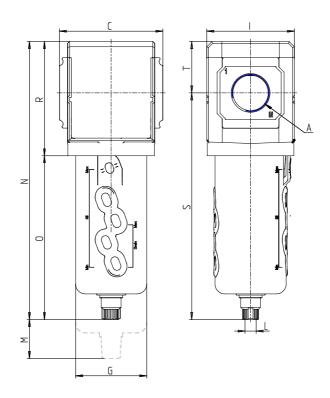

## DIMENSIONS

| Α           | G3/8  |
|-------------|-------|
| C (mm)      | 70.0  |
| D (mm)      | 18.5  |
| G (mm)      | 55.3  |
| I (mm)      | 68    |
| L           | G 1/8 |
| M (mm)      | 75    |
| N (mm)      | 212   |
| O (mm)      | 127   |
| P (mm)      | 19.5  |
| R (mm)      | 85    |
| S (mm)      | 174.5 |
| T (mm)      | 37.5  |
| Weight (kg) | 0.5   |