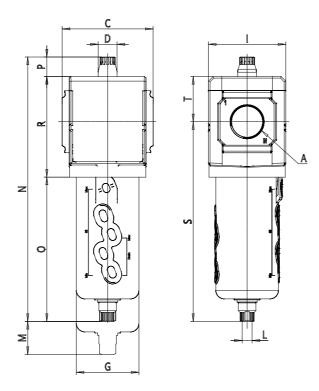

## DIMENSIONS

| Α           | G3/8  |
|-------------|-------|
| C (mm)      | 70.0  |
| D (mm)      | 18.5  |
| G (mm)      | 55.3  |
| I (mm)      | 68    |
| L           | G 1/8 |
| M (mm)      | 75    |
| N (mm)      | 231   |
| O (mm)      | 127   |
| P (mm)      | 19.5  |
| R (mm)      | 85    |
| S (mm)      | 174.5 |
| T (mm)      | 37.5  |
| Weight (kg) | 0.5   |