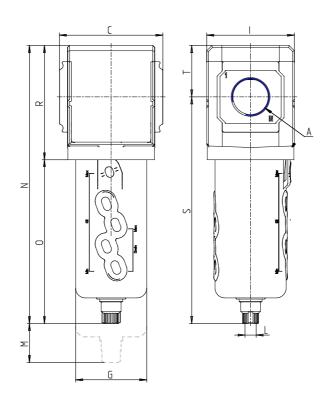

## DIMENSIONS

| Α           | G3/8  |
|-------------|-------|
| C (mm)      | 70.0  |
| D (mm)      | 18.5  |
| G (mm)      | 55.3  |
| l (mm)      | 68    |
| L           | G 1/8 |
| M (mm)      | 75    |
| N (mm)      | 212   |
| O (mm)      | 127   |
| P (mm)      | 19.5  |
| R (mm)      | 85    |
| S (mm)      | 174.5 |
| T (mm)      | 37.5  |
| Weight (kg) | 0.5   |