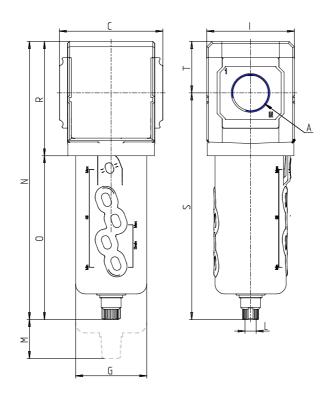

## DIMENSIONS

| A           | G3/8  |
|-------------|-------|
| C (mm)      | 70.0  |
| D (mm)      | 18.5  |
| G (mm)      | 55.3  |
| I (mm)      | 68    |
| L           | G 1/8 |
| M (mm)      | 75    |
| N (mm)      | 212   |
| O (mm)      | 127   |
| P (mm)      | 19.5  |
| R (mm)      | 85    |
| S (mm)      | 174.5 |
| T (mm)      | 37.5  |
| Weight (kg) | 0.5   |