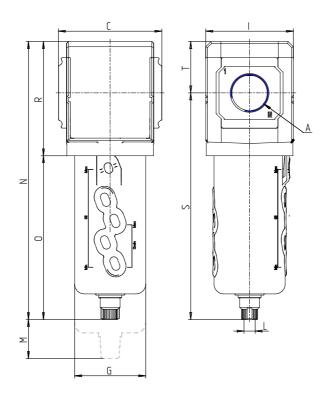

## DIMENSIONS

| A           | G3/8  |
|-------------|-------|
| C (mm)      | 70.0  |
| D (mm)      | 18.5  |
| G (mm)      | 55.3  |
| I (mm)      | 68    |
| L           | G 1/8 |
| M (mm)      | 75    |
| N (mm)      | 212   |
| O (mm)      | 127   |
| P (mm)      | 19.5  |
| R (mm)      | 85    |
| S (mm)      | 174.5 |
| T (mm)      | 37.5  |
| Weight (kg) | 0.5   |