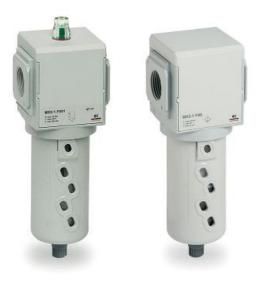

## **Coalescing filters - Series MX**

Product code: MX2-3/8-FC101

# Coalescing filters - Series MX

Product code: MX2-3/8-FC101