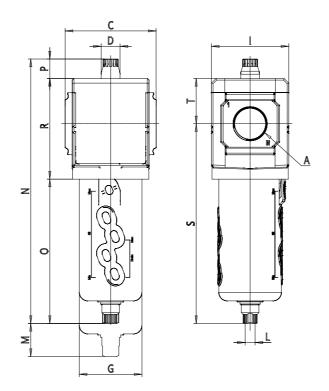

### DIMENSIONS

| A           | G3/8  |
|-------------|-------|
| C (mm)      | 70.0  |
| D (mm)      | 18.5  |
| G (mm)      | 55.3  |
| l (mm)      | 68    |
| L           | G 1/8 |
| M (mm)      | 75    |
| N (mm)      | 231   |
| O (mm)      | 127   |
| P (mm)      | 19.5  |
| R (mm)      | 85    |
| S (mm)      | 174.5 |
| T (mm)      | 37.5  |
| Weight (kg) | 0.5   |