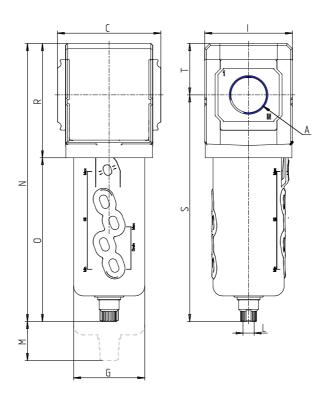

## DIMENSIONS

| A           | G3/8  |
|-------------|-------|
| C (mm)      | 70.0  |
| D (mm)      | 18.5  |
| G (mm)      | 55.3  |
| I (mm)      | 68    |
| L           | G 1/8 |
| M (mm)      | 75    |
| N (mm)      | 212   |
| O (mm)      | 127   |
| P (mm)      | 19.5  |
| R (mm)      | 85    |
| S (mm)      | 174.5 |
| T (mm)      | 37.5  |
| Weight (kg) | 0.5   |