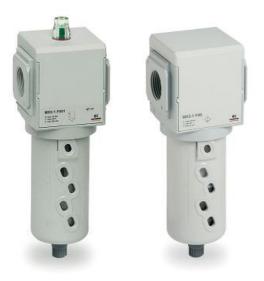

## **Coalescing filters - Series MX**

Product code: MX2-3/8-FC131

#### TECHNICAL DATA

| Series                    | MX                              |
|---------------------------|---------------------------------|
| Size                      | 2                               |
| Ports (IN - OUT)          | 3/8 = G3/8                      |
| Coalescing filter         | FC                              |
| Filtering element         | 1 = 1 µm                        |
| Draining of condensate    | 3 = automatic drain             |
| Visual blockage indicator | 1 = present                     |
| Flow direction            | = from left to right (standard) |