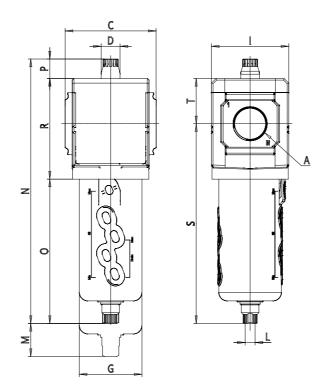

### DIMENSIONS

| A           | G3/8  |
|-------------|-------|
| C (mm)      | 70.0  |
| D (mm)      | 18.5  |
| G (mm)      | 55.3  |
| l (mm)      | 68    |
| L           | G 1/8 |
| M (mm)      | 75    |
| N (mm)      | 231   |
| O (mm)      | 127   |
| P (mm)      | 19.5  |
| R (mm)      | 85    |
| S (mm)      | 174.5 |
| T (mm)      | 37.5  |
| Weight (kg) | 0.5   |