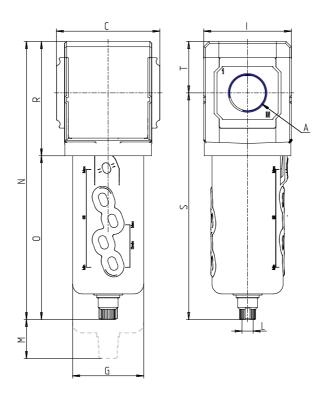

## DIMENSIONS

| A           | G3/8  |
|-------------|-------|
| C (mm)      | 70.0  |
| D (mm)      | 18.5  |
| G (mm)      | 55.3  |
| I (mm)      | 68    |
| L           | G 1/8 |
| M (mm)      | 75    |
| N (mm)      | 212   |
| O (mm)      | 127   |
| P (mm)      | 19.5  |
| R (mm)      | 85    |
| S (mm)      | 174.5 |
| T (mm)      | 37.5  |
| Weight (kg) | 0.5   |