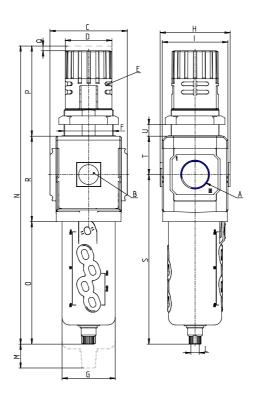

## DIMENSIONS

| Α           | G3/8     |
|-------------|----------|
| B (bar)     | 0-12 bar |
| C (mm)      | 70.0     |
| D (mm)      | 45       |
| E (mm)      | Ø4.5     |
| E2 (mm)     | 9.5      |
| F (mm)      | M47x1.5  |
| G (mm)      | 55.5     |
| H (mm)      | 74.5     |
| l (mm)      | 68       |
| L           | G 1/8    |
| M (mm)      | 80       |
| N (mm)      | 290      |
| O (mm)      | 127      |
| P (mm)      | 78       |
| Q (mm)      | 5        |
| R (mm)      | 85       |
| S (mm)      | 174.5    |
| T (mm)      | 37.5     |
| U (mm)      | 0÷16     |
| Weight (kg) | 0.8      |