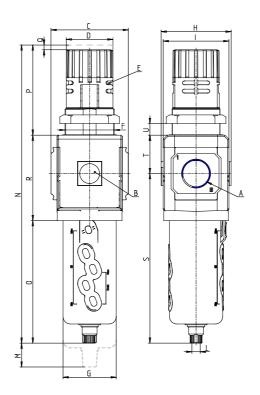

## DIMENSIONS

| _           | 00/0     |
|-------------|----------|
| A           | G3/8     |
| B (bar)     | 0-12 bar |
| C (mm)      | 70.0     |
| D (mm)      | 45       |
| E (mm)      | Ø4.5     |
| E2 (mm)     | 9.5      |
| F (mm)      | M47x1.5  |
| G (mm)      | 55.5     |
| H (mm)      | 74.5     |
| I (mm)      | 68       |
| L           | G 1/8    |
| M (mm)      | 80       |
| N (mm)      | 290      |
| O (mm)      | 127      |
| P (mm)      | 78       |
| Q (mm)      | 5        |
| R (mm)      | 85       |
| S (mm)      | 174.5    |
| T (mm)      | 37.5     |
| U (mm)      | 0÷16     |
| Weight (kg) | 0.8      |